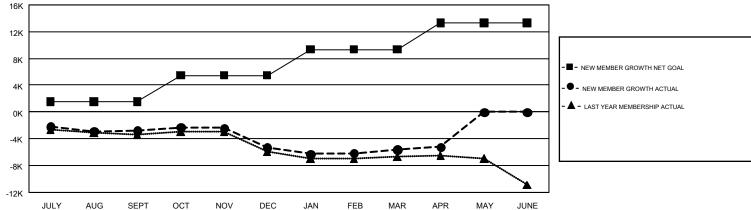

## GOALS AND ACTUAL NEW CLUBS CUMULATIVE

| DROPPED CLUBS: 184  DROPPED MEMBERS                         |        | 7,014 CLUBS OF 11,609 ADDED 1 OR<br>MORE NEW MEMBERS | GENDER DISTRIBUTION           MALE         218,918 (69.34%)           FEMALE         96,817 (30.66%) |  |        |
|-------------------------------------------------------------|--------|------------------------------------------------------|------------------------------------------------------------------------------------------------------|--|--------|
| DECEASED                                                    | 4,149  | CLICK HERE FOR CUMULATIVE                            | TOTAL FAMILY UNIT MEMBERS                                                                            |  | 57,852 |
| CLUB CANCELLED         1,256           OTHER         26,966 |        | MEMBERSHIP DATA                                      |                                                                                                      |  |        |
|                                                             |        |                                                      | FAMILY MEMBERS PAYING HALF                                                                           |  | 29,671 |
| TOTAL                                                       | 32,371 |                                                      | DUES                                                                                                 |  |        |