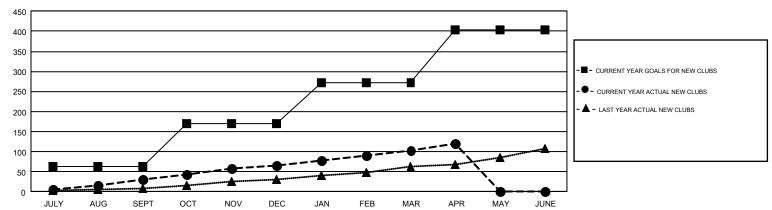

## GOALS AND ACTUAL NEW CLUBS CUMULATIVE

| DROPPED CLUBS: 184  DROPPED MEMBERS                         |        | 7,014 CLUBS OF 11,609 ADDED 1 OR<br>MORE NEW MEMBERS | GENDER DISTRIBUTION           MALE         218,918 (69.34%)           FEMALE         96,817 (30.66%) |  |        |
|-------------------------------------------------------------|--------|------------------------------------------------------|------------------------------------------------------------------------------------------------------|--|--------|
| DECEASED                                                    | 4,149  | CLICK HERE FOR CUMULATIVE                            | TOTAL FAMILY UNIT MEMBERS                                                                            |  | 57,852 |
| CLUB CANCELLED         1,256           OTHER         26,966 |        | MEMBERSHIP DATA                                      |                                                                                                      |  |        |
|                                                             |        |                                                      | FAMILY MEMBERS PAYING HALF                                                                           |  | 29,671 |
| TOTAL                                                       | 32,371 |                                                      | DUES                                                                                                 |  |        |